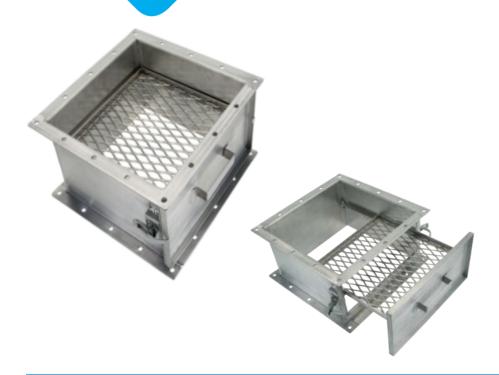

**Surge Bin/Silo mounted Angel Hair Traps** are mounted at the base of a silo or surge bin, above the distribution box. They are designed to collect 'Angel Hair', 'Streamers' and Snake Skins' that can be found in the conveying of plastic materials.

### **Features**

- Aluminum Construction
- Low profile design, 8 1/2" high
- Easy clean/removable 3/4" expanded metal screen, available in Stainless Steel or Aluminum
- 1/2" expanded metal optional
- Unit mounts directly to industry standard 16" square bolt pattern found on maintenance gates and distribution (probe) boxes
- Optional 6" height available
- Custom sizes available