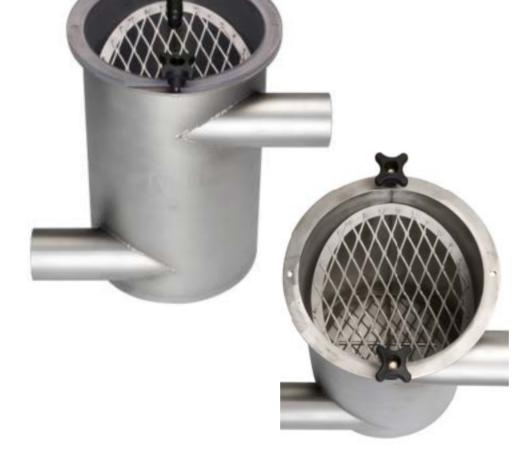

**In-Line Angel Hair Traps** are designed to be mounted in the material conveying line in order to collect 'Angel Hair', 'Streamers' and Snake Skins' while allowing the pellets to pass through.

Solutions Through Partnership

- 12 gauge, 304 stainless steel Construction
- 3/4" Expanded metal screen
- Clear view Polycarbonate lid for level indication and easily removable for quick clean out
- For use in vacuum material lines and pressure conveying systems
- Three standard body sizes: 8", 10" and 18" diameter
- Line sizes from 1.5" OD to 6" OD
- Connects to material line using compression couplings