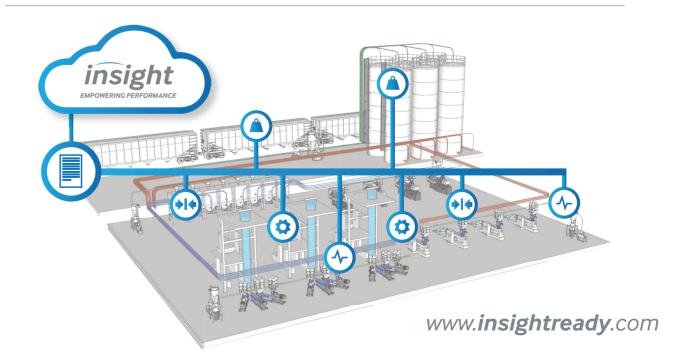

# **Empowering Performance**

**INSIGHT** is a new way of connecting devices, production lines and plants to each other via the internet. This is now possible due to the availability of low cost devices and affordable network processing and communications.

The **INSIGHT** Platform enables scalable, high-level, cloud based data processing of devices, production lines and plants. and provide full visualisation and analysis of overall plant /line performance.

**INSIGHT** can expand to as many devices and locations as required.

Through a common platform it is possible to analyze vast quantities of data to produce information, diagnostics and analytics to assist positive decision making. **INSIGHT** allows for the visual management of connected products, regardless of type, location and time. This provides increased measurable value to plastics producers across all critical plant and business metrics which will contribute significantly to the bottom line.